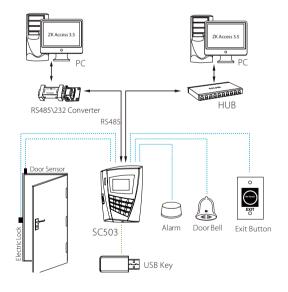

### Configuration

## **RFID Standalone Access Control System**

SC503 is an access control device produced by ZKTeco, which is made device through LCD display, also with elegant design and professional can be done on PC software and surface treatment. The device has lock control, alarm, exit button and door sensor. The wiegand-in interface is used to connect external and downloading data and upload, reader to construct master and slave including user template and record system. Also, the device can be used etc. SC503 is suitable for house, to connect with a control panel as a reader by wiegand-out interface.

The operation can be done on the uploaded to the device through TCP/IP, RS485/232 communication. The USB-host is used for uploading small office and factory etc.