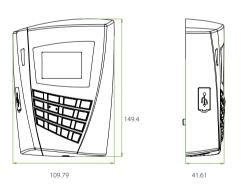

### Dimensions (mm)

### Specifications

| SC503                                                                           |
|---------------------------------------------------------------------------------|
| 30000                                                                           |
| 50000                                                                           |
| TCP/IP, RS485/232, USB-Host                                                     |
| 3 <sup>rd</sup> party electric lock, door sensor, exit, button, alarm, DoorBell |
| Output & Input                                                                  |
| Anti-passback, SMS                                                              |
| Mifare, HID, Workcode, Webserver                                                |
| LCD                                                                             |
| 12V DC                                                                          |
| °0C - °45C                                                                      |
| %80-%20                                                                         |
| 42×110×149                                                                      |
| 0.8KG                                                                           |
|                                                                                 |