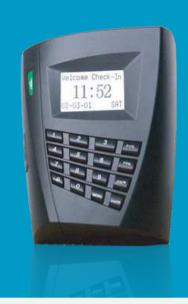

# **SC**503

## **RFID Standalone Access Control System**

SC503 is an access control device produced by ZKTeco, which is made device through LCD display, also with elegant design and professional can be done on PC software and surface treatment. The device has lock control, alarm, exit button and door sensor. The wiegand-in interface is used to connect external and downloading data and upload, reader to construct master and slave including user template and record system. Also, the device can be used etc. SC503 is suitable for house, to connect with a control panel as a reader by wiegand-out interface.