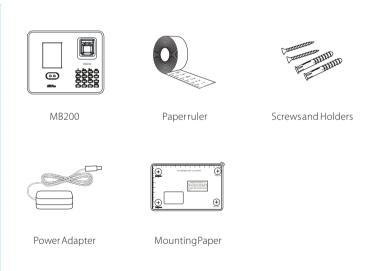

|
| Verification Speed   | ≤0.5 Sec.                                                                                                |
| Operating Temp.      | °0C - °45C                                                                                               |
| Operating Humidity   | %20 - %80                                                                                                |
| Dimension            | 32.2×148.8×167.5mm (Length×Width×Thickness)                                                              |
| Net Weight           | 380 G                                                                                                    |

### Configuration



## What's in the Box



#### **ZKTeco South Africa**

Tel: +1047 259 12 27 E-mail: sales@zkteco.co.za www.zkteco.co.za

#### Global Offices:

USA: + 1 6007-412-732 EU: 34+916532891 Brazil:55+31 8326-2515 Thailand:027199154-66+ Mexico: +52928418-55-52 South Africa: 27+12 259 1047 Egypt: +201110444134 Dubai: 971+4 6091 310 India: 91+8123536788 Indonesia: 62+21 2921 8949 Vietnam: 5813007-0169-84+ Philippines:63+ 9084118832 Russia:8+ 915 81-46-178