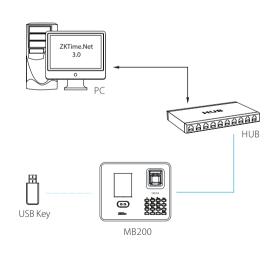

ly         | DC5V 0.8A                                                                                                |
| Verification Speed   | ≤0.5 Sec.                                                                                                |
| Operating Temp.      | °0C - °45C                                                                                               |
| Operating Humidity   | %20 - %80                                                                                                |
| Dimension            | 32.2×148.8×167.5mm (Length×Width×Thickness)                                                              |
| Net Weight           | 380 G                                                                                                    |

### Configuration



## What's in the Box



#### **ZKTeco South Africa**

Tel: +1047 259 12 27 E-mail: sales@zkteco.co.za www.zkteco.co.za

#### Global Offices:

USA: + 1 6007-412-732 EU: 34+916532891 Brazil:55+31 8326-2515 Thailand:027199154-66+ Mexico: +52928418-55-52 South Africa: 27+12 259 1047 Egypt: +201110444134 Dubai: 971+4 6091 310 India: 91+8123536788 Indonesia: 62+21 2921 8949 Vietnam: 5813007-0169-84+ Philippines:63+ 9084118832 Russia:8+ 915 81-46-178