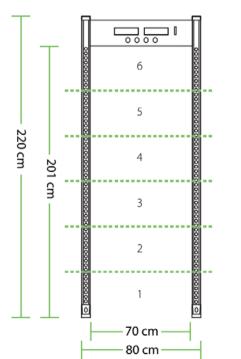

## Specification

| AC100V240-V                 |
|-----------------------------|
| 20-°C~50+°C                 |
| 4KHz—8KHz                   |
| 2200mm(H)X800mm(W)X580mm(D) |
| 2010mm(H)X700mm(W)X500mm(D) |
| 260*650*2260mm *1ctn        |
| 250*390*780 mm*1ctn         |
| 70kg                        |
|                             |

#### Dimensions