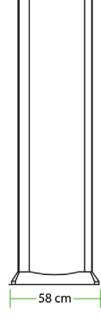

## Specification

| AC100V240-V                 |
|-----------------------------|
| 20-°C~50+°C                 |
| 4KHz—8KHz                   |
| 2200mm(H)X800mm(W)X580mm(D) |
| 2010mm(H)X700mm(W)X500mm(D) |
| 260*650*2260mm *1ctn        |
| 250*390*780 mm*1ctn         |
| 70kg                        |
|                             |

#### Dimensions