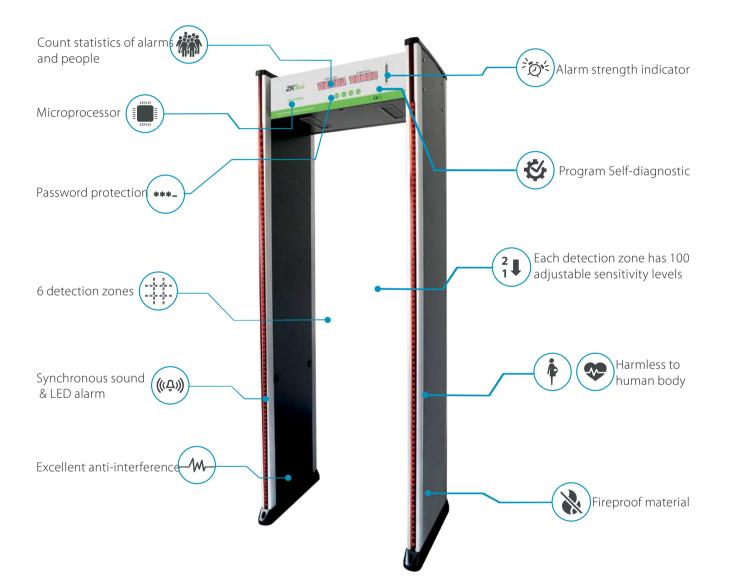

#### **Applications**

Electronic factory

- •6 detectionzones
- 100 sensitivitylevels
- •LED display
- •Counterforalarmand people
- •Synchronoussound & LED alarm