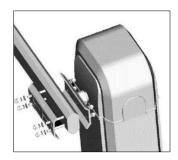

# BS-308 - (AC)





Automatic gate openers on designed for vehicular traffic. They are powerful and can cause serious bodily injury or death. According, direct all pedestrian traffic to a separate walk through gate.

# 1-Technical Specifications:

| Model              | BS-٣·∧-(AC) |
|--------------------|-------------|
| Power supply       | ۲۲۰VAC ۰۰Hz |
| Max length of boom | ۸m          |
| Time for up/down   | A-1·S       |

## 2- Control Board for 220V/AC:



#### \*Input terminals:

Photo cell, Air wave switch,
Loop detector, Toll gate system.

\*Output terminals:

Motor,Lamp

# 3- Installing and adjusting:

## \*Installe the machine on the ground:



#### \*Install boom: