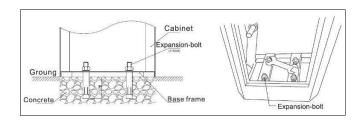

# BS-308 - (AC)





Automatic gate openers on designed for vehicular traffic. They are powerful and can cause serious bodily injury or death. According, direct all pedestrian traffic to a separate walk through gate.

# 1-Technical Specifications:

| Model              | BS-٣·∧-(AC) |
|--------------------|-------------|
| Power supply       | ۲۲۰VAC ۰۰Hz |
| Max length of boom | ۸m          |
| Time for up/down   | A-1·S       |

## 2- Control Board for 220V/AC:



#### \*Input terminals:

Photo cell, Air wave switch,
Loop detector, Toll gate system.

\*Output terminals:

Motor,Lamp

# 3- Installing and adjusting:

## \*Installe the machine on the ground:



#### \*Install boom: