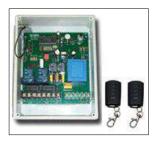

## 2- Control Board for 220V/AC:

#### \*Input terminals:

Photo cell, Air wave switch,
Loop detector, Toll gate system.

\*Output terminals:

Motor,Lamp